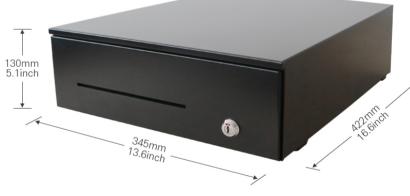

## **GP-CD325** Technical Specifications

|                    | Physical                                                                                |
|--------------------|-----------------------------------------------------------------------------------------|
| Dimension:         | 345(W)x422(D)x130(H)mm                                                                  |
| Construction:      | Super Thick gauge cold rolled steel & SECC                                              |
| Finish:            | Textured hybrid powder coat                                                             |
| Color:             | Black, Beige and Custom type                                                            |
| Slide:             | Ball bearing slide for smooth & stable operation                                        |
|                    | Cash Tray (Insert)                                                                      |
| Construction:      | Shatter-resistant plastic                                                               |
| Currency Layout:   | 6 Bills/ 8 Coins (Vertical Plastic Divider)                                             |
| Media Slots:       | 1                                                                                       |
|                    | Operation                                                                               |
| Drawer Lock:       | 3-Position lock / 4 - Functions: locked oped/closed, manual open, electronically driven |
| Interface:         | RJ11, RJ12, USB, RS232, DC Φ 2.5/3.5 Jack, Custom type                                  |
| Lifecycle:         | MTBF 2,000,000 times +                                                                  |
| Micro Switch:      | Cash Drawer Status Micro Switch                                                         |
|                    | Packing Details                                                                         |
| Net Weight (kg):   | 9.9                                                                                     |
| Gross Weight (kg): | 10.8                                                                                    |
| Carton Size (cm):  | 47.8 x 40.2 x 19.0                                                                      |
|                    | RoHS COMPLIANT CE                                                                       |