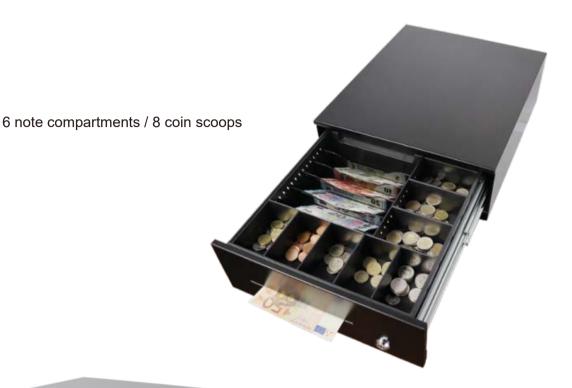

## **GP-CD325** Technical Specifications

|                    | Physical                                                                                |
|--------------------|-----------------------------------------------------------------------------------------|
| Dimension:         | 345(W)x422(D)x130(H)mm                                                                  |
| Construction:      | Super Thick gauge cold rolled steel & SECC                                              |
| Finish:            | Textured hybrid powder coat                                                             |
| Color:             | Black, Beige and Custom type                                                            |
| Slide:             | Ball bearing slide for smooth & stable operation                                        |
|                    | Cash Tray (Insert)                                                                      |
| Construction:      | Shatter-resistant plastic                                                               |
| Currency Layout:   | 6 Bills/ 8 Coins (Vertical Plastic Divider)                                             |
| Media Slots:       | 1                                                                                       |
|                    | Operation                                                                               |
| Drawer Lock:       | 3-Position lock / 4 - Functions: locked oped/closed, manual open, electronically driven |
| Interface:         | RJ11, RJ12, USB, RS232, DC Φ 2.5/3.5 Jack, Custom type                                  |
| Lifecycle:         | MTBF 2,000,000 times +                                                                  |
| Micro Switch:      | Cash Drawer Status Micro Switch                                                         |
|                    | Packing Details                                                                         |
| Net Weight (kg):   | 9.9                                                                                     |
| Gross Weight (kg): | 10.8                                                                                    |
| Carton Size (cm):  | 47.8 x 40.2 x 19.0                                                                      |
|                    | RoHS COMPLIANT CE                                                                       |